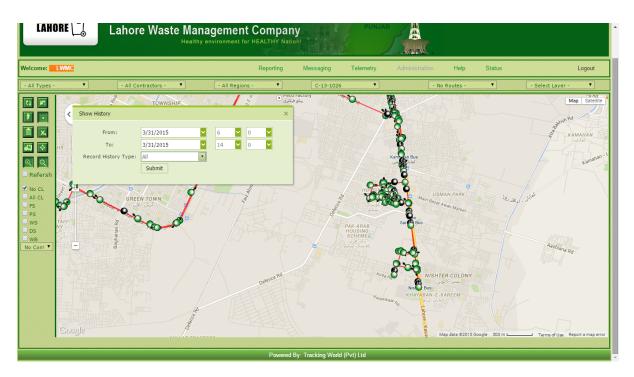

## 7.1. Route for Compactor

Compactor route with time and motion study has been presented in the following table.

| S.N | LOCATION                        | NO.OF<br>CONTAINER | TIME OF<br>LIFTING |
|-----|---------------------------------|--------------------|--------------------|
| 1   | Feroz Pur Road Bus Stop         | 1                  | 9:39AM             |
| 2   | Venuse Hosing Scheem<br>Road    | 2                  | 9:42AM             |
| 3   | Venuse Chowk Near<br>School     | 1                  | 9:45AM             |
| 4   | Zahid Khan House                | 1                  | 9:50AM             |
| 5   | Ali Butt Venuse                 | 1                  | 9:55AM             |
| 6   | Shahraz House                   | 1                  | 9:57AM             |
| 7   | Park Near Khan House            | 1                  | 10:00AM            |
| 8   | Shah Street Venuse              | 1                  | 10:05AM            |
| 9   | Malik Street Venuse             | 1                  | 10:07AM            |
| 10  | Rana Shahzad Street             | 1                  | 10:15AM            |
| 11  | Mainsurooba Dosri Side          | 1                  | 10:18AM            |
| 12  | Akhtar State                    | 1                  | 10:22AM            |
| 13  | Sarooba                         | 2                  | 10:25AM            |
| 14  | Main Road Ferozpur              | 1                  | 10:29AM            |
| 15  | Pave Arabe Ferozpur             | 1                  | 10:32AM            |
| 16  | Khuddi Ataridarbar              | 1                  | 10:39AM            |
| 17  | Feroz Pur Road Attari<br>Darbar | 1                  | 11:04AM            |
| 18  | Banue Main Road                 | 1                  | 11:10AM            |
| 19  | Shadab Colony Main Road         | 2                  | 11:12AM            |
| 20  | Shadab Colony                   | 2                  | 11:15AM            |
| 21  | Main Feroz Pur Road             | 1                  | 11:19AM            |
| 22  | Khuddi Main Naster<br>Station   | 1                  | 11:25AM            |

Figure:5, Route of Compactor